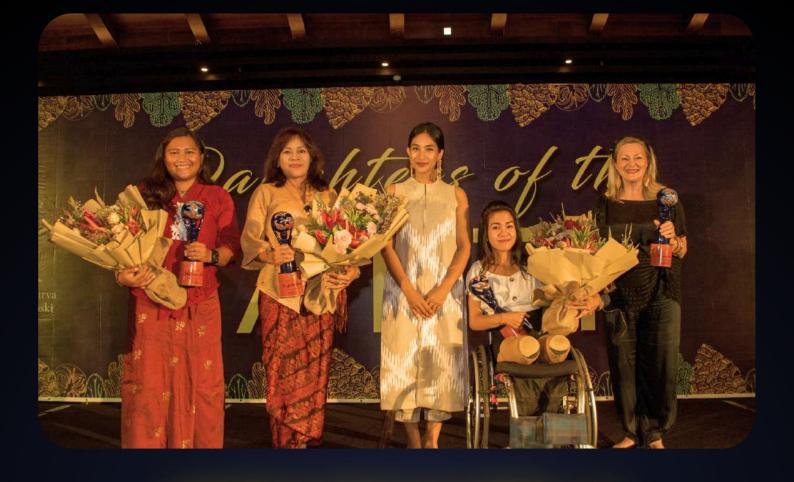

### NOMINATE A ROLE MODEL

We are thrilled to introduce the ROLE Model Awards, a highlight of the Charity Gala Dinner. This prestigious accolade honors individuals who have made significant contributions to empowering communities, fostering development, and promoting positive change.

Join us in recognizing and honoring those who dedicate their lives to making a difference. Your nomination can help shine a spotlight on their remarkable achievements and inspire others to follow in their footsteps!