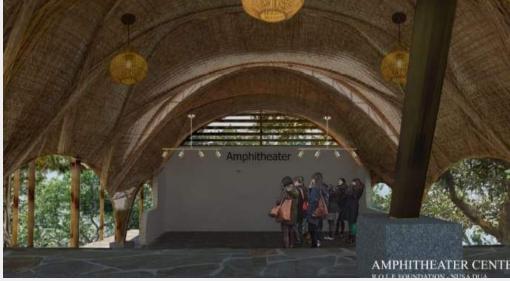

# Blueprint

The Bamboo Classroom will be built on top of an existing amphitheater foundation. The total size of the building will be 14 x 11 meters.

## **3D Model**

Below is the rendered 3D version of the Bamboo Classroom Building