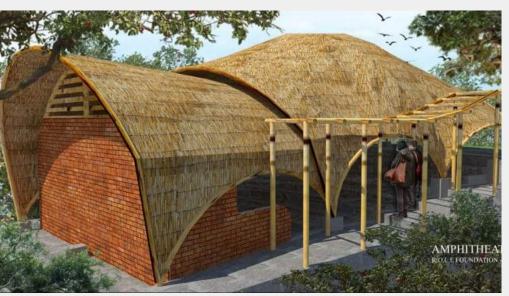

## **3D Model**

Below is the rendered 3D version of the Bamboo Classroom Building