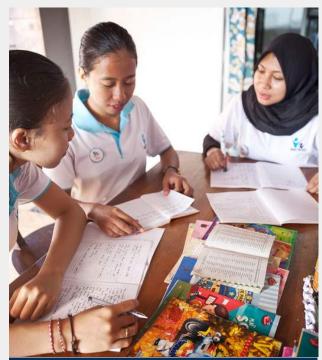

#### **Training & Workshop**

The training and workshops conducted for Bali WISE students in the Bamboo Classroom, along with the number of students who have been educated.

### **Environmental Training**

The number of Bali WISE students and public school children who have received environmental training.