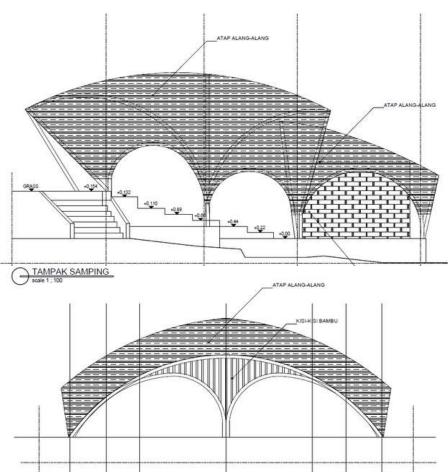

# Blueprint

The Bamboo Classroom will be built on top of an existing amphitheater foundation. The total size of the building will be 14 x 11 meters.