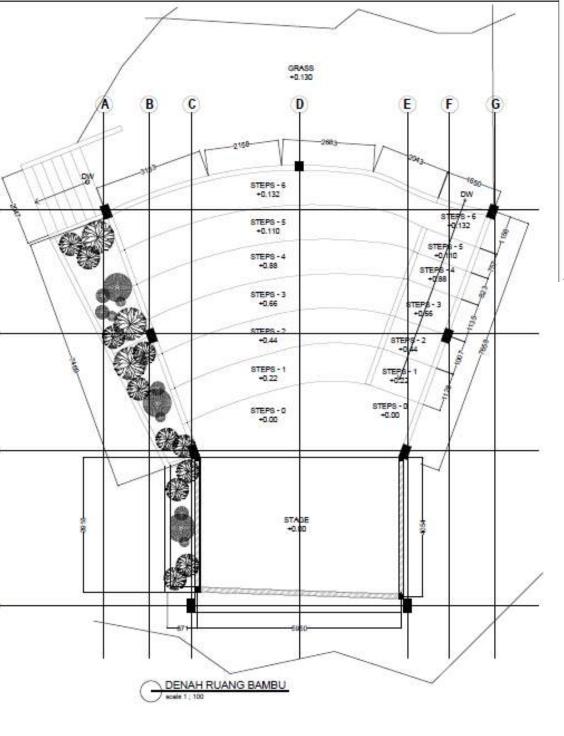

# Blueprint

The Bamboo Classroom will be built on top of an existing amphitheater foundation. The total size of the building will be 14 x 11 meters.