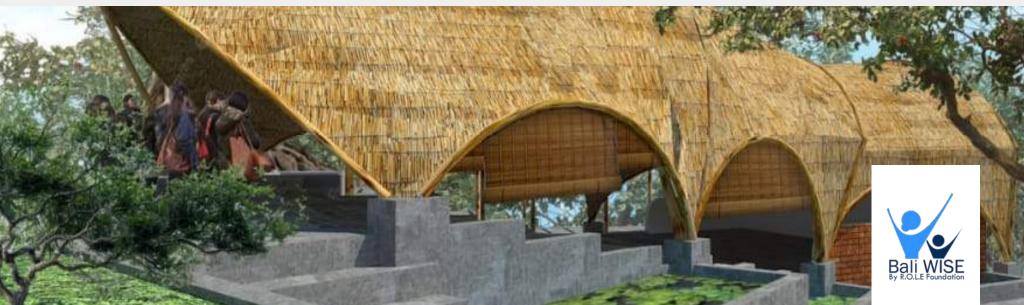

# Blueprint

The Bamboo Classroom will be built on top of an existing amphitheater foundation. The total size of the building will be 14 x 11 meters.

## **3D Model**

Below is the rendered 3D version of the Bamboo Classroom Building